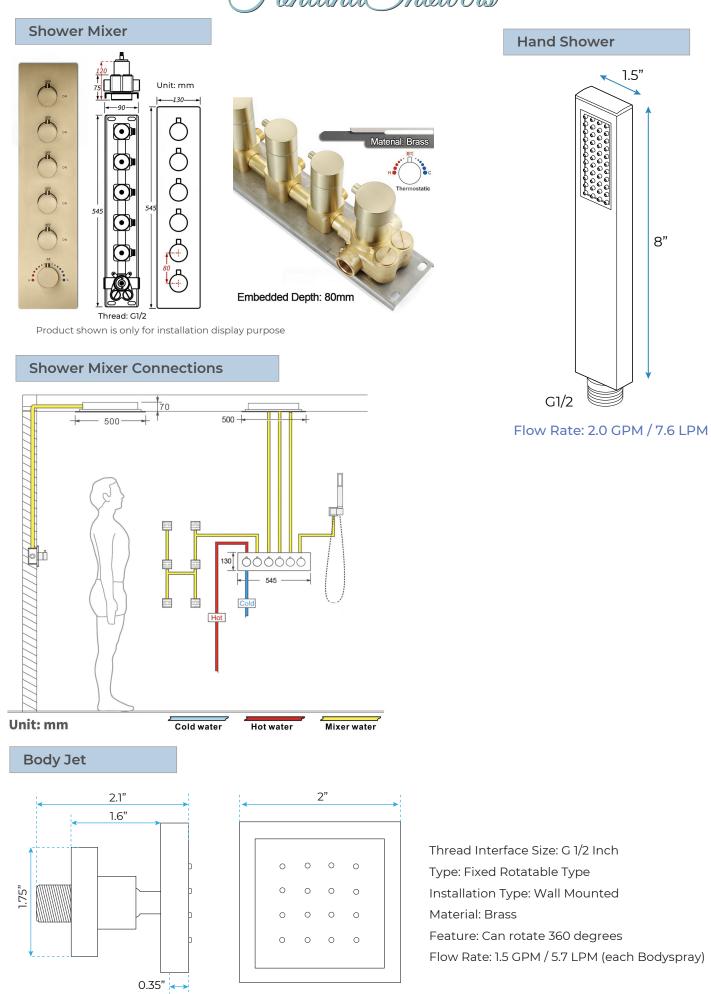

## **Shower Head**

Shower Head 3 Functions: Waterfall, Rainfall & Mist Shower head size: 20 x 20 inch Each function can run all together and separately Music and LED light work by electronic All Metal Material: Solid Brass; Stainless Steel (top showerhead, hose) Shower Head Mounting: Flush on ceiling Hand Spray Hose: 59 inch Water flow: 2.5 GPM ~ 5.5 GPM Water pressure: 0.3 MPA ~ 1 MPA Water pipe lines: 3/4 inch water pipes for the hot and cold water mixer inlet, the others are 1/2 inch 19.7 inch (500 mm) **Touch Panel Control** MANUAL MODE Turn On/Off Control otal 64 color M Auto mode setting AUTO MODE Total 11 Auto mode Set the speed of color change, fast/slow 19.7 inch (500 mm)1 11 86 86 unit:mm 86 hox 18.5 x 18.5 inch (470 x 470 mm) **304 Stainless Steel** [500×500mm] 2.76 inch Speaker×2 (70 mm) Product shown is only for installation display purpose Water Pressure: 0.3-0.5MPA Shower Flow Rate: 9-25L/min

All dimensions and specifications are nominal and may vary. Use actual products for accuracy in critical situations.

FontanaShowers

Mist×4-

Waterfall×2

Rainfall

FontanaShowers®

FontanaShowers