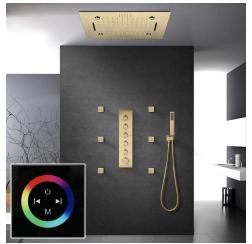

## LED MUSICAL PHONE CONTROLLED 20" THERMOSTATIC RECESSED CEILING MOUNT BRUSHED GOLD RAINFALL MIST WATERFALL SHOWER SYSTEM WITH HAND SHOWER AND JETTED BODY SPRAY SPECIFICATIONS

## **Shower Head**

Shower Head 3 Functions: Waterfall, Rainfall & Mist Shower head size: 20 x 20 inch Each function can run all together and separately Music and LED light work by electronic All Metal Material: Solid Brass; Stainless Steel (top showerhead, hose) Shower Head Mounting: Flush on ceiling Hand Spray Hose: 59 inch Water flow: 2.5 GPM ~ 5.5 GPM Water pressure: 0.3 MPA ~ 1 MPA Water pipe lines: 3/4 inch water pipes for the hot and cold water mixer inlet, the others are 1/2 inch 19.7 inch (500 mm) **Touch Panel Control** MANUAL MODE Turn On/Off Control otal 64 color M Auto mode setting AUTO MODE Total 11 Auto mode Set the speed of color change, fast/slow 19.7 inch (500 mm)1 11 86 86 unit:mm 86 hox 18.5 x 18.5 inch (470 x 470 mm) **304 Stainless Steel** [500×500mm] 2.76 inch Speaker×2 (70 mm) Product shown is only for installation display purpose Water Pressure: 0.3-0.5MPA Shower Flow Rate: 9-25L/min